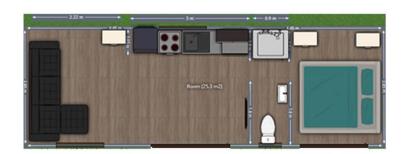

# NZ4U2U

## **Tiny Home Layouts**



We invite you to go online and look at our 2D and 3D modelling. Select the model on our website and use your mouse to move around the designs

| The Mines    | 1 bed | 7.2*2.95           |
|--------------|-------|--------------------|
| The Hollis   | 1 bed | 7.4*2.95           |
| The Borland  | 1 bed | 8.9*2.95           |
| The Pollock  | 1 bed | 8.9*2.95           |
| The Campbell | 3 bed | 2 modules 8.9*2.95 |
| The Lindsay  | 3 bed | 2 modules 8.9*2.95 |
| The Delwyn   | 1 bed | 8.9*2.95           |
| The Colleen  | 1 bed | 8.9*2.95           |
| The Mason    | 2 bed | 8.9*2.95           |
| The Frost    | 3 bed | 2 modules 8.9*2.95 |

#### **The Mines**



#### **The Hollis**



### **The Borland**



### **The Pollock**



### **The Campbell**





### The Lindsay





### The Delwyn



### **The Colleen**



### The Mason



### **The Frost**