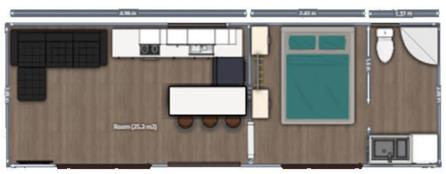

NZ4U2U

## **Tiny Home Layouts**



We invite you to go online and look at our 2D and 3D modelling. Select the model on our website and use your mouse to move around the designs

| The Mines    | 1 bed | 7.2*2.95           |
|--------------|-------|--------------------|
| The Hollis   | 1 bed | 7.4*2.95           |
| The Borland  | 1 bed | 8.9*2.95           |
| The Pollock  | 1 bed | 8.9*2.95           |
| The Campbell | 3 bed | 2 modules 8.9*2.95 |
| The Lindsay  | 3 bed | 2 modules 8.9*2.95 |
| The Delwyn   | 1 bed | 8.9*2.95           |
| The Colleen  | 1 bed | 8.9*2.95           |
| The Mason    | 2 bed | 8.9*2.95           |
| The Frost    | 3 bed | 2 modules 8.9*2.95 |

#### **The Mines**



#### **The Hollis**



### **The Borland**



### **The Pollock**



### **The Campbell**





### The Lindsay





### The Delwyn



### **The Colleen**



### The Mason



### **The Frost**