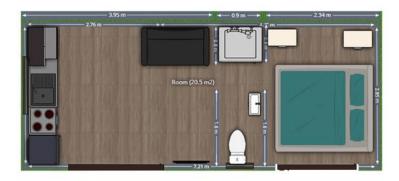

# NZ4U2U

## **Tiny Home Layouts**



We invite you to go online and look at our 2D and 3D modelling. Select the model on our website and use your mouse to move around the designs

| The Mines    | 1 bed | 7.2*2.95           |
|--------------|-------|--------------------|
| The Hollis   | 1 bed | 7.4*2.95           |
| The Borland  | 1 bed | 8.9*2.95           |
| The Pollock  | 1 bed | 8.9*2.95           |
| The Campbell | 3 bed | 2 modules 8.9*2.95 |
| The Lindsay  | 3 bed | 2 modules 8.9*2.95 |
| The Delwyn   | 1 bed | 8.9*2.95           |
| The Colleen  | 1 bed | 8.9*2.95           |
| The Mason    | 2 bed | 8.9*2.95           |
| The Frost    | 3 bed | 2 modules 8.9*2.95 |

#### **The Mines**



#### **The Hollis**



### **The Borland**



### **The Pollock**



### **The Campbell**





### The Lindsay





### The Delwyn



### **The Colleen**



### The Mason



### **The Frost**