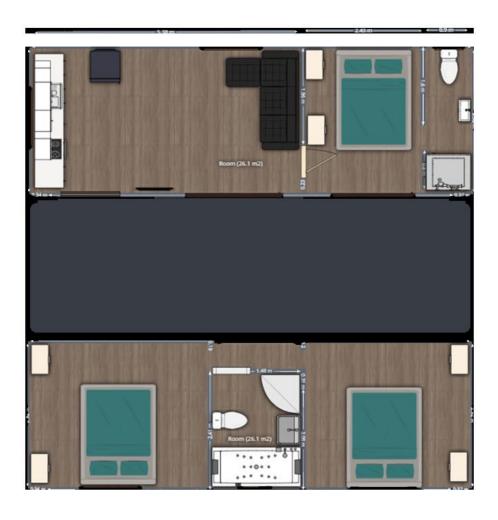

elect the model on our website and use your mouse to move around the designs

| The Mines    | 1 bed | 7.2*2.95           |
|--------------|-------|--------------------|
| The Hollis   | 1 bed | 7.4*2.95           |
| The Borland  | 1 bed | 8.9*2.95           |
| The Pollock  | 1 bed | 8.9*2.95           |
| The Campbell | 3 bed | 2 modules 8.9*2.95 |
| The Lindsay  | 3 bed | 2 modules 8.9*2.95 |
| The Delwyn   | 1 bed | 8.9*2.95           |
| The Colleen  | 1 bed | 8.9*2.95           |
| The Mason    | 2 bed | 8.9*2.95           |
| The Frost    | 3 bed | 2 modules 8.9*2.95 |

#### **The Mines**



#### **The Hollis**



### **The Borland**



### **The Pollock**



### **The Campbell**





### The Lindsay





### The Delwyn



### **The Colleen**



### The Mason



### **The Frost**