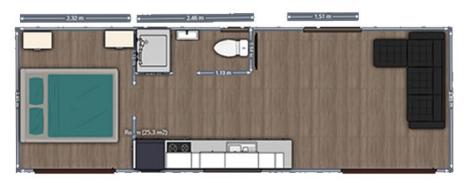

# NZ4U2U

## **Tiny Home Layouts**



We invite you to go online and look at our 2D and 3D modelling. Select the model on our website and use your mouse to move around the designs

| The Mines    | 1 bed | 7.2*2.95           |
|--------------|-------|--------------------|
| The Hollis   | 1 bed | 7.4*2.95           |
| The Borland  | 1 bed | 8.9*2.95           |
| The Pollock  | 1 bed | 8.9*2.95           |
| The Campbell | 3 bed | 2 modules 8.9*2.95 |
| The Lindsay  | 3 bed | 2 modules 8.9*2.95 |
| The Delwyn   | 1 bed | 8.9*2.95           |
| The Colleen  | 1 bed | 8.9*2.95           |
| The Mason    | 2 bed | 8.9*2.95           |
| The Frost    | 3 bed | 2 modules 8.9*2.95 |

#### **The Mines**



#### **The Hollis**



### **The Borland**



### **The Pollock**



### **The Campbell**





### The Lindsay





### The Delwyn



### **The Colleen**



### The Mason



### **The Frost**