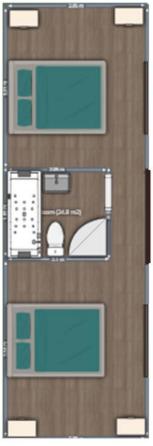

Z4U2U

## **Tiny Home Layouts**



We invite you to go online and look at our 2D and 3D modelling. Select the model on our website and use your mouse to move around the designs

| The Mines    | 1 bed | 7.2*2.95           |
|--------------|-------|--------------------|
| The Hollis   | 1 bed | 7.4*2.95           |
| The Borland  | 1 bed | 8.9*2.95           |
| The Pollock  | 1 bed | 8.9*2.95           |
| The Campbell | 3 bed | 2 modules 8.9*2.95 |
| The Lindsay  | 3 bed | 2 modules 8.9*2.95 |
| The Delwyn   | 1 bed | 8.9*2.95           |
| The Colleen  | 1 bed | 8.9*2.95           |
| The Mason    | 2 bed | 8.9*2.95           |
| The Frost    | 3 bed | 2 modules 8.9*2.95 |

#### **The Mines**



#### **The Hollis**



### **The Borland**



### **The Pollock**



### **The Campbell**





### The Lindsay





### The Delwyn



### **The Colleen**



### The Mason



### **The Frost**