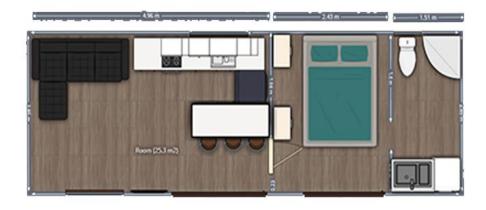

nvite you to go online and look at our 2D and 3D modelling. Select the model on our website and use your mouse to move around the designs

| The Mines    | 1 bed | 7.2*2.95           |
|--------------|-------|--------------------|
| The Hollis   | 1 bed | 7.4*2.95           |
| The Borland  | 1 bed | 8.9*2.95           |
| The Pollock  | 1 bed | 8.9*2.95           |
| The Campbell | 3 bed | 2 modules 8.9*2.95 |
| The Lindsay  | 3 bed | 2 modules 8.9*2.95 |
| The Delwyn   | 1 bed | 8.9*2.95           |
| The Colleen  | 1 bed | 8.9*2.95           |
| The Mason    | 2 bed | 8.9*2.95           |
| The Frost    | 3 bed | 2 modules 8.9*2.95 |

#### **The Mines**



#### **The Hollis**



### **The Borland**



### **The Pollock**



### **The Campbell**





### The Lindsay





### The Delwyn



### **The Colleen**



### The Mason



### **The Frost**