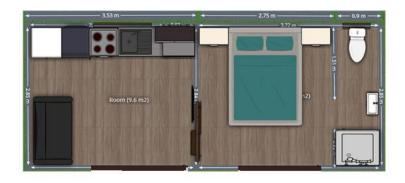

# NZ4U2U

## **Tiny Home Layouts**



We invite you to go online and look at our 2D and 3D modelling. Select the model on our website and use your mouse to move around the designs

| The Mines    | 1 bed | 7.2*2.95           |
|--------------|-------|--------------------|
| The Hollis   | 1 bed | 7.4*2.95           |
| The Borland  | 1 bed | 8.9*2.95           |
| The Pollock  | 1 bed | 8.9*2.95           |
| The Campbell | 3 bed | 2 modules 8.9*2.95 |
| The Lindsay  | 3 bed | 2 modules 8.9*2.95 |
| The Delwyn   | 1 bed | 8.9*2.95           |
| The Colleen  | 1 bed | 8.9*2.95           |
| The Mason    | 2 bed | 8.9*2.95           |
| The Frost    | 3 bed | 2 modules 8.9*2.95 |

#### **The Mines**



#### **The Hollis**



### **The Borland**



### **The Pollock**



### **The Campbell**





### The Lindsay





### The Delwyn



### **The Colleen**



### The Mason



### **The Frost**