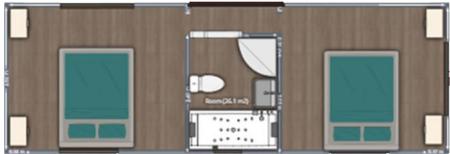

Layouts**



We invite you to go online and look at our 2D and 3D modelling. Select the model on our website and use your mouse to move around the designs

| The Mines    | 1 bed | 7.2*2.95           |
|--------------|-------|--------------------|
| The Hollis   | 1 bed | 7.4*2.95           |
| The Borland  | 1 bed | 8.9*2.95           |
| The Pollock  | 1 bed | 8.9*2.95           |
| The Campbell | 3 bed | 2 modules 8.9*2.95 |
| The Lindsay  | 3 bed | 2 modules 8.9*2.95 |
| The Delwyn   | 1 bed | 8.9*2.95           |
| The Colleen  | 1 bed | 8.9*2.95           |
| The Mason    | 2 bed | 8.9*2.95           |
| The Frost    | 3 bed | 2 modules 8.9*2.95 |

#### **The Mines**



#### **The Hollis**



### **The Borland**



### **The Pollock**



### **The Campbell**





### The Lindsay





### The Delwyn



### **The Colleen**



### The Mason



### **The Frost**