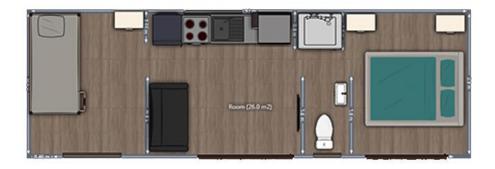

D and 3D modelling. Select the model on our website and use your mouse to move around the designs

| The Mines    | 1 bed | 7.2*2.95           |
|--------------|-------|--------------------|
| The Hollis   | 1 bed | 7.4*2.95           |
| The Borland  | 1 bed | 8.9*2.95           |
| The Pollock  | 1 bed | 8.9*2.95           |
| The Campbell | 3 bed | 2 modules 8.9*2.95 |
| The Lindsay  | 3 bed | 2 modules 8.9*2.95 |
| The Delwyn   | 1 bed | 8.9*2.95           |
| The Colleen  | 1 bed | 8.9*2.95           |
| The Mason    | 2 bed | 8.9*2.95           |
| The Frost    | 3 bed | 2 modules 8.9*2.95 |

#### **The Mines**



#### **The Hollis**



### **The Borland**



### **The Pollock**



### **The Campbell**





### The Lindsay





### The Delwyn



### **The Colleen**



### The Mason



### **The Frost**