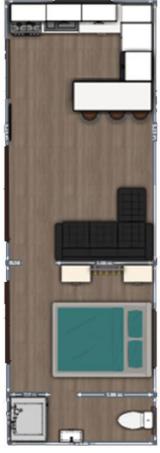

me Layouts**



We invite you to go online and look at our 2D and 3D modelling. Select the model on our website and use your mouse to move around the designs

| The Mines    | 1 bed | 7.2*2.95           |
|--------------|-------|--------------------|
| The Hollis   | 1 bed | 7.4*2.95           |
| The Borland  | 1 bed | 8.9*2.95           |
| The Pollock  | 1 bed | 8.9*2.95           |
| The Campbell | 3 bed | 2 modules 8.9*2.95 |
| The Lindsay  | 3 bed | 2 modules 8.9*2.95 |
| The Delwyn   | 1 bed | 8.9*2.95           |
| The Colleen  | 1 bed | 8.9*2.95           |
| The Mason    | 2 bed | 8.9*2.95           |
| The Frost    | 3 bed | 2 modules 8.9*2.95 |

#### **The Mines**



#### **The Hollis**



### **The Borland**



### **The Pollock**



### **The Campbell**





### The Lindsay





### The Delwyn



### **The Colleen**



### The Mason



### **The Frost**