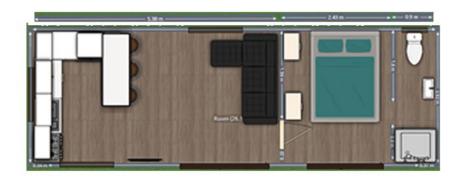

and look at our 2D and 3D modelling. Select the model on our website and use your mouse to move around the designs

| The Mines    | 1 bed | 7.2*2.95           |
|--------------|-------|--------------------|
| The Hollis   | 1 bed | 7.4*2.95           |
| The Borland  | 1 bed | 8.9*2.95           |
| The Pollock  | 1 bed | 8.9*2.95           |
| The Campbell | 3 bed | 2 modules 8.9*2.95 |
| The Lindsay  | 3 bed | 2 modules 8.9*2.95 |
| The Delwyn   | 1 bed | 8.9*2.95           |
| The Colleen  | 1 bed | 8.9*2.95           |
| The Mason    | 2 bed | 8.9*2.95           |
| The Frost    | 3 bed | 2 modules 8.9*2.95 |

#### **The Mines**



#### **The Hollis**



### **The Borland**



### **The Pollock**



### **The Campbell**





### The Lindsay





### The Delwyn



### **The Colleen**



### The Mason



### **The Frost**